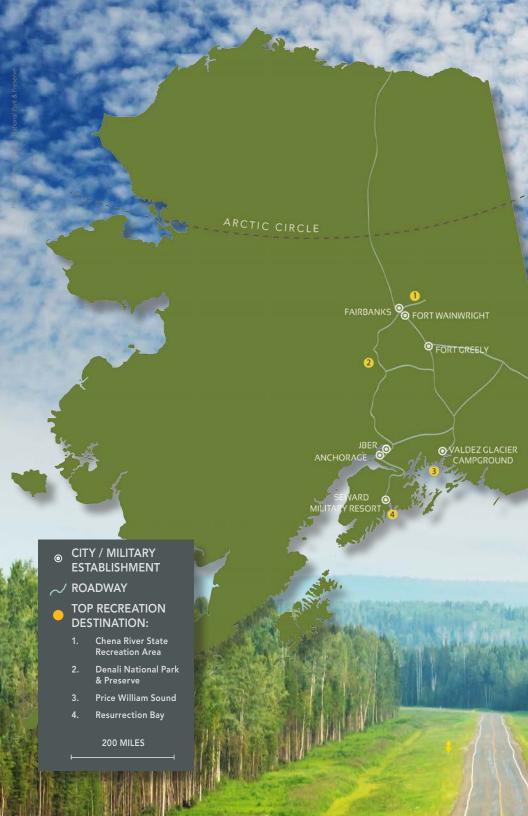

# **DENALI "AT EASE"**

Escape to Denali National Park where outdoor adventures, breathtaking landscapes, and world-class wildlife await you! Grande Denali Lodge and Denali Bluffs Hotel are proud to offer a special rate to our guests who served and those still serving. *Thank YOU for your service!* 

# **Most Requested Trips**

- 1) Reach new heights while rock climbing with Outdoor Recreation! This guided trip includes instruction and gear. All experience levels are welcome.
- 2) Join Outdoor Recreation Center for a fishing trip on the Dall River for the Dall River Pike Hunt! This multiple day camping and fishing trip gives you pristing fishing conditions for a chance at landing a lunker.
- 3) Explore Valdez and all its beauty while fishing for silver salmon! The Valdez Silvers Fishing Trip is a popular adventure that you won't want to miss.