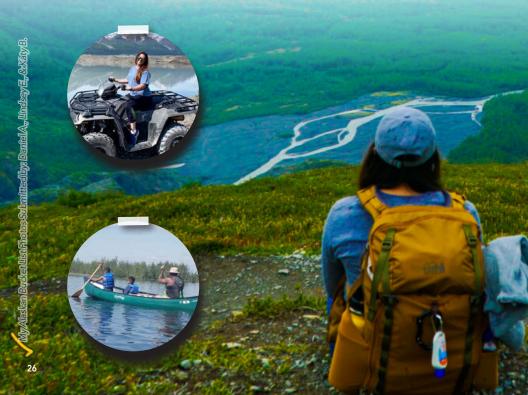

# VENTURE THE STATE

# **USAG Alaska Fort Wainwright Outdoor Recreation**

Our award winning Outdoor Recreation Team offers amazing trips for you to enjoy, as well as equipment for you to check out and explore on your own. Trips are offered all summer, so keep your eyes on the Outdoor Recreation Calendar for any new additions. If you are in need of more details on trips, pricing, and more, head over to wainwright.armymwr.com or contact the Fort Wainwright Outdoor Recreation Center at (907) 361-6349/(907) 361-6350.

# **Most Requested Trips**

- 1) Reach new heights while rock climbing with Outdoor Recreation! This guided trip includes instruction and gear. All experience levels are welcome.
- 2) Join Outdoor Recreation Center for a fishing trip on the Dall River for the Dall River Pike Hunt! This multiple day camping and fishing trip gives you pristing fishing conditions for a chance at landing a lunker.
- 3) Explore Valdez and all its beauty while fishing for silver salmon! The Valdez Silvers Fishing Trip is a popular adventure that you won't want to miss.