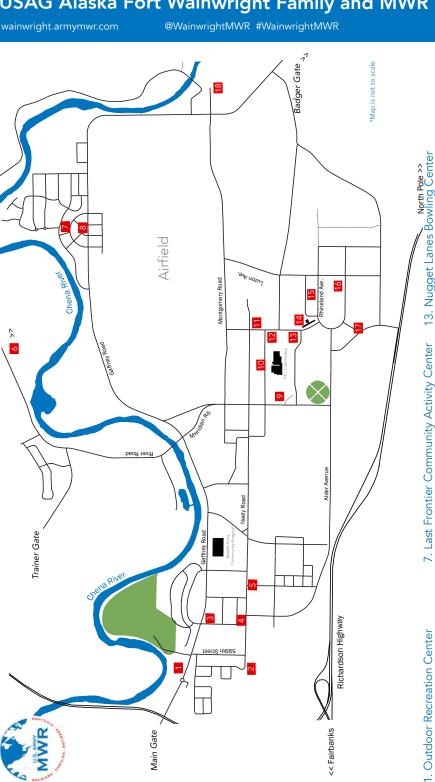

> greely.armymwr.com @GreelyMWR #GreelyMWR

> > fo

USAG Alaska Fort Wainwright:
Outdoor Recreation Center
Building 4050 Glass Drive

Fort Wainwright, Alaska (907) 361-6349 / (907) 361-6350 wainwright.armymwr.com @WainwrightMWR #WainwrightMWR