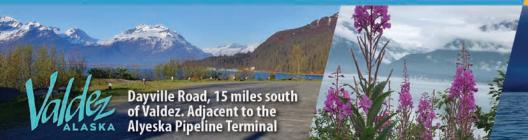

# **Most Requested Trips**

- 1) Reach new heights while rock climbing with Outdoor Recreation! This guided trip includes instruction and gear. All experience levels are welcome.
- 2) Join Outdoor Recreation Center for a fishing trip on the Dall River for the Dall River Pike Hunt! This multiple day camping and fishing trip gives you pristing fishing conditions for a chance at landing a lunker.
- 3) Explore Valdez and all its beauty while fishing for silver salmon! The Valdez Silvers Fishing Trip is a popular adventure that you won't want to miss.