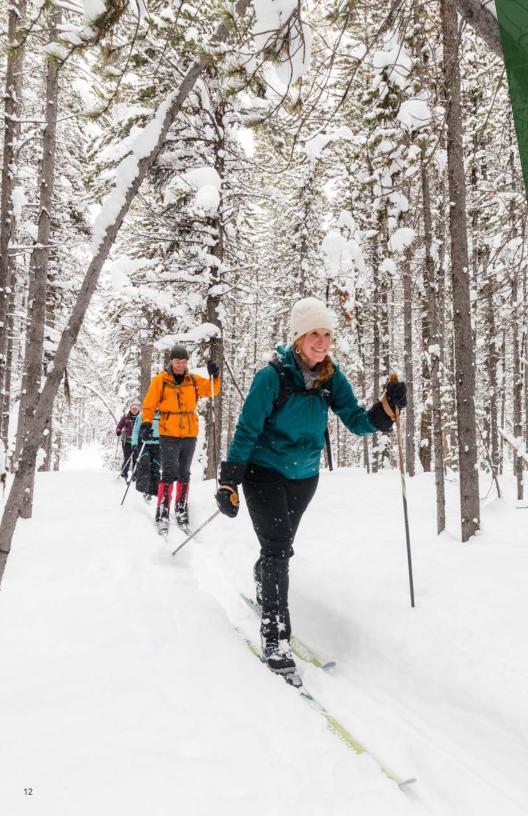

Cross Country Skiing Whether you are a seasoned pro or a beginner, cross country skiing is a fun way to venture out into during winter. Outdoor Recreation has a beginner friendly trip right here on Fort Wainwright to get you craving more of this great adventure!