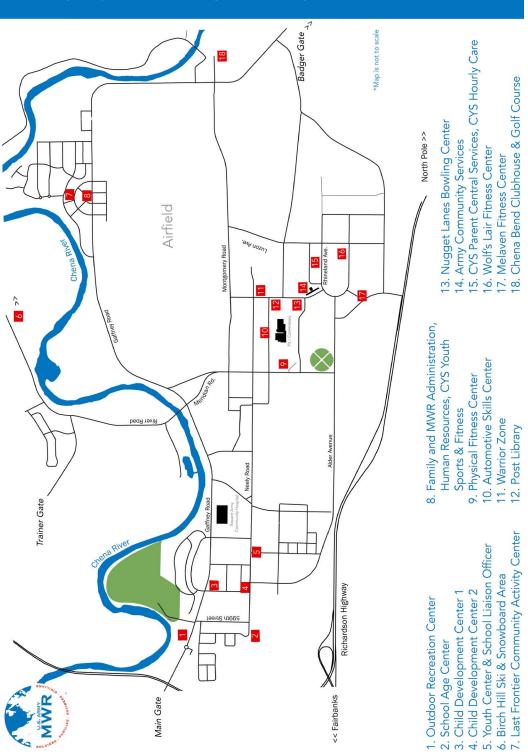

#### ARCTIC CIRCLE

FAIRBANKS FORT WAINWRIGHT

FORT GREELY

OVALDEZ GL/ CAMPGRO

2

SEWARD

CITY / MILITARY
ESTABLISHMENT

#### / ROADWAY

## TOP RECREATION DESTINATION:

- 1. Chena River State Recreation Area
- 2. Denali National Park & Preserve
- 3. Price William Sound
- 4. Resurrection Bay

200 MILES