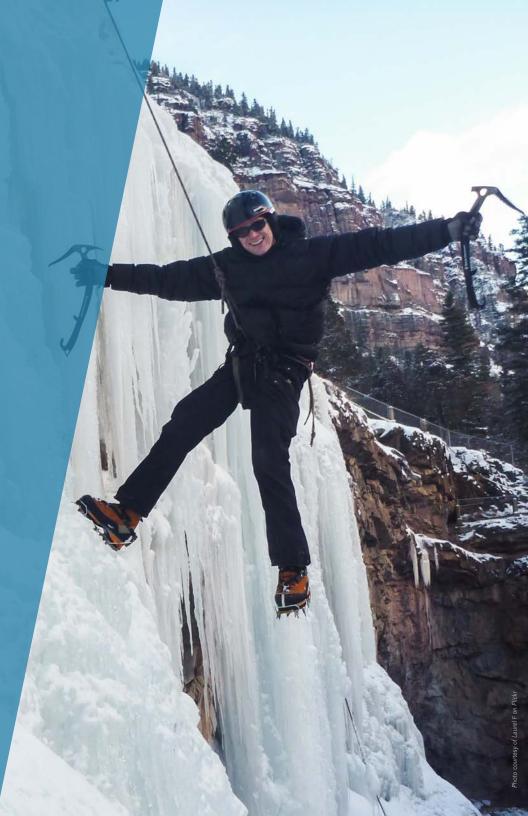

#### Ice Climbing

Being in Alaska, you gain opportunities you wouldn't have in many other places. We are lucky to have amazing views from both— the ground and high above the trees. Join Outdoor Recreation for an ice climbing adventure that gets your adrenalin up while exploring Interior Alaska.

### 6 ARCTIC GRAYLING

1

Ice climbing with Bryson at Outdoor Rec was SO fun!! By far one of my favorite Alaska trips we've taken!